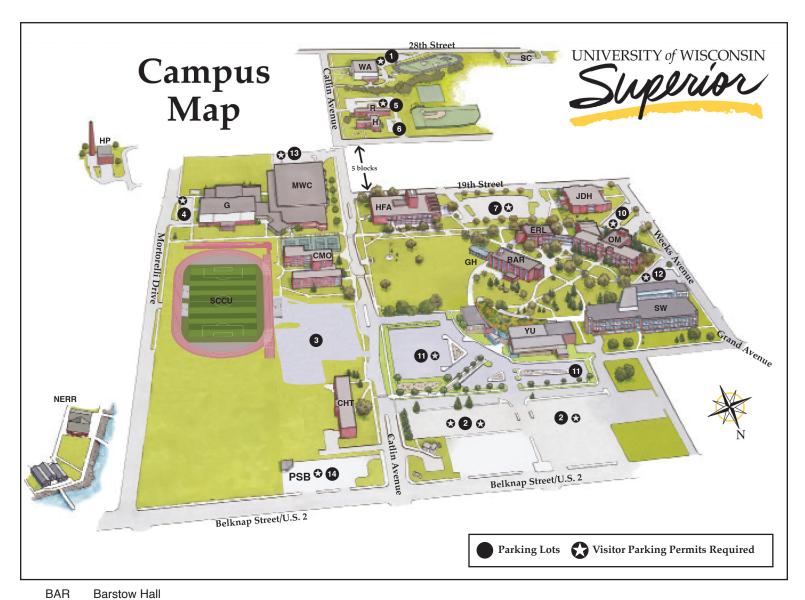

| BAH | (science labs, Lake Superior Research Institute)               | ОМ   | Old Main (administration, financial aid, registrar's office,       |
|-----|----------------------------------------------------------------|------|--------------------------------------------------------------------|
| CHT | Crownhart Hall (residence hall)                                |      | Multicultural Center)                                              |
| СМО | Curran-McNeill, Ostrander Halls                                | NERR | Lake Superior National Estuarine Research Reserve                  |
|     | (residence halls)                                              |      |                                                                    |
| ERL | Erlanson Hall                                                  | PSB  | Public Safety Building                                             |
|     | (business programs, classrooms)                                |      | (Campus Safety, Parking Services, Environmental Health and Safety) |
| HFA | Holden Fine and Applied Arts Center                            |      |                                                                    |
|     | (classrooms, studios, performance areas)                       | R    | Ross Hall                                                          |
|     |                                                                |      | (residence hall)                                                   |
| GH  | Oexemann Greenhouse                                            |      |                                                                    |
|     |                                                                | SC   | University Services Building                                       |
| Н   | Hawkes Hall                                                    |      |                                                                    |
|     | (residence hall)                                               | SW   | Swenson Hall                                                       |
|     |                                                                |      | (classrooms, faculty offices)                                      |
| JDH | Jim Dan Hill Library                                           |      |                                                                    |
|     |                                                                | WA   | Wessman Arena                                                      |
| HP  | Halbert Heating Plant                                          |      |                                                                    |
|     |                                                                | YU   | Yellowjacket Union                                                 |
| MWC | Marcovich Wellness Center (field house, recreation, athletics, |      | (student center, admissions)                                       |
|     | classrooms, faculty offices)                                   | SCCU | Superior Choice Credit Union Stadium                               |
| _   |                                                                |      |                                                                    |

G

Gates Physical Education Building (gym, pool, student labs, study areas)